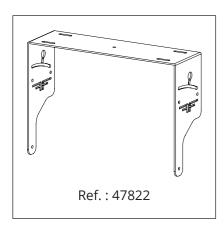

0 W / 1540 W                                                              |
| Dimensions (H x W x D)     | 566 x 362 x 357 mm • 22.28 x14.25 x 14.05 inches                            |
| Weight                     | 17.3kg / 38.13lbs                                                           |
| Finish                     | Highly resistant polyurea coating                                           |
| Cabinet                    | High grade birch plywood                                                    |

<sup>(1)</sup> Peak level measured at 1 m under free field conditions using pink noise with crest factor 5

## Accessories

#### **Protection Cover for VENU 12**



Rain Cover for VENU 12



Flight case

## Flight case for 2 VENU 12 incl. wheels



#### **Horizontal Yoke for VENU 12**



Vertical Yoke for VENU 12



## Subwoofers

**S 18**Touring high performance self-powered 18" subwoofer



Ref.: 48102

## **Beamwidth**

#### **VENU 12x Horizontal beamwidth**



#### **VENU 12x Vertical beamwidth**



## **Contact & Links**

## Need more information about our products?

www.audiofocus.eu info@audiofocus.eu www.facebook.com/AudiofocusPage/ www.facebook.com/groups/AUDIOFOCUS/

## Scan QR Code to view the VENU 12x product's web page.



#### Follow Us.