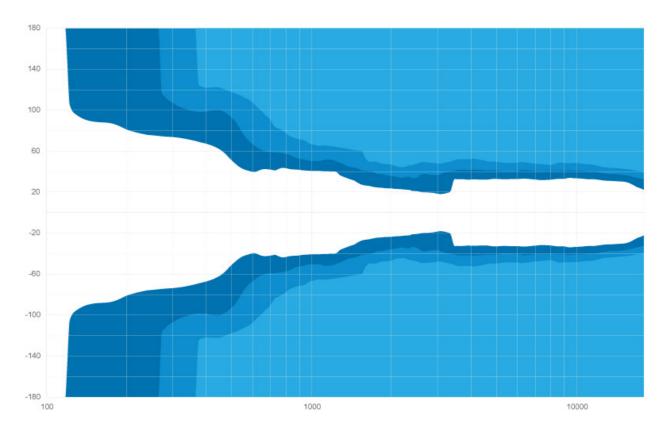

## **Beamwidth**

#### **VENU 12x Horizontal beamwidth**

#### **VENU 12x Vertical beamwidth**