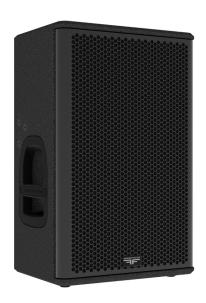

# **VENU 12x** One choice one loudspeaker

The ultimate multi-function workhorse loudspeaker, VENU 12x is a compact passive 2-way top unit for PA, parties, cafés, and rental companies. VENU 12x excels as a single top or with a companion subwoofer as a full-range PA system, and even as a monitor solution, delivering excellent return on your investment.

VENU 12x is built in Belgium to the same exacting standards as our pro touring ranges and coated in tough, weather-resistant polyurea to protect your investment.

50Hz - 20kHz

Up to 700

110° x 60°

**Technical specifications** 

| Description                | 2-way passive full-range point source                                       |
|----------------------------|-----------------------------------------------------------------------------|
| Transducers                | LF: 1 x 12" • HF: 1 × 1"                                                    |
| Frequency range (-6dB)     | 50Hz-20kHz                                                                  |
| Nominal directivity (-6dB) | 110°x60° • Rotatable horn                                                   |
| SPL Peak (1)               | 132 dB                                                                      |
| Processing                 | Dedicated AUDIOFOCUS A-series SCiO and Powersoft Armonia presets            |
| Rigging                    | Adjustable pole mount and M8 threaded inserts<br>Optional bracket available |
| Connectors                 | 2 × 4-point speakON                                                         |
| Nominal Impedance          | 8ohm • Passive cross-over network                                           |
| Watt AES/peak              | 350 W / 1540 W                                                              |
| Dimensions (H x W x D)     | 566 x 362 x 357 mm • 22.28 x14.25 x 14.05 inches                            |
| Weight                     | 17.3kg / 38.13lbs                                                           |
| Finish                     | Highly resistant polyurea coating                                           |
| Cabinet                    | High grade birch plywood                                                    |