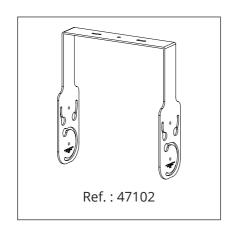

|
| Dimensions (H x W x D)     | 566 x 362 x 357 mm • 22.28 x14.25 x 14.05 inches                            |
| Weight                     | 17.3kg / 38.13lbs                                                           |
| Finish                     | Highly resistant polyurea coating                                           |
| Cabinet                    | High grade birch plywood                                                    |

<sup>(1)</sup> Peak level measured at 1 m under free field conditions using pink noise with crest factor 5

## Accessories

#### **Protection Cover for VENU 12**



Rain Cover for VENU 12



Flight case

## Flight case for 2 VENU 12 incl. wheels



#### **Horizontal Yoke for VENU 12**



Vertical Yoke for VENU 12



## Subwoofers

**S 18**Touring high performance self-powered 18" subwoofer



Ref.: 48102

## **Beamwidth**

#### **VENU 12x Horizontal beamwidth**



#### **VENU 12x Vertical beamwidth**



## **Contact & Links**

## Need more information about our products?

www.audiofocus.eu info@audiofocus.eu www.facebook.com/AudiofocusPage/ www.facebook.com/groups/AUDIOFOCUS/

## Scan QR Code to view the VENU 12x product's web page.



#### Follow Us.