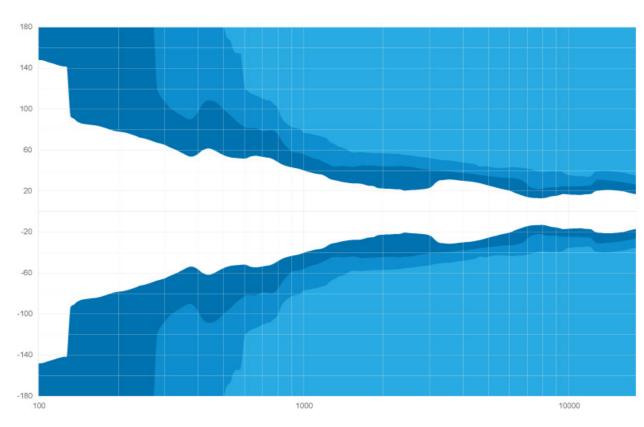

kg / 38.13lbs                                                           |
| Finish                     | Highly resistant polyurea coating                                           |
| Cabinet                    | High grade birch plywood                                                    |

<sup>(1)</sup> Peak level measured at 1 m under free field conditions using pink noise with crest factor 5

## Accessories

#### **Protection Cover for VENU 12**



Rain Cover for VENU 12



Flight case

## Flight case for 2 VENU 12 incl. wheels



#### **Horizontal Yoke for VENU 12**



Vertical Yoke for VENU 12



## Subwoofers

**S 18**Touring high performance self-powered 18" subwoofer



Ref.: 48102

## **Beamwidth**

#### **VENU 12x Horizontal beamwidth**



#### **VENU 12x Vertical beamwidth**



## **Contact & Links**

## Need more information about our products?

www.audiofocus.eu info@audiofocus.eu www.facebook.com/AudiofocusPage/ www.facebook.com/groups/AUDIOFOCUS/

## Scan QR Code to view the VENU 12x product's web page.



#### Follow Us.